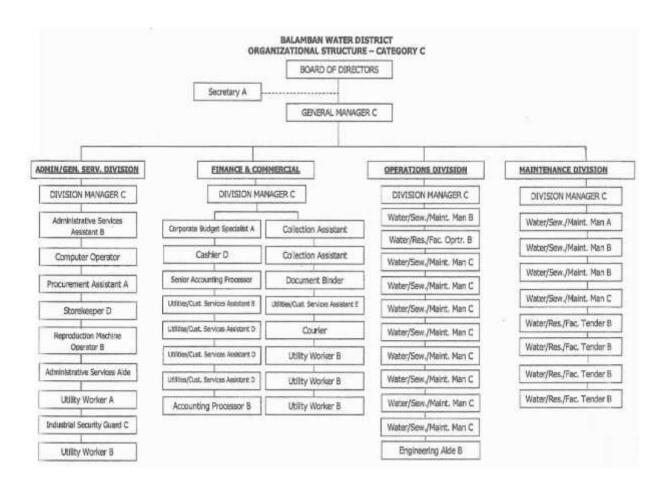

Balamban Water District (BWD) had its full implementation of the re-categorization from Medium Category to Category C on the 3<sup>rd</sup> quarter of 2012 per LWD-MaCRO. In effect, the organizational set-up and staffing pattern has been reorganized in which the Finance and Commercial Divisions have been merged into Finance and Commercial Division while the Engineering and Operations Division has been divided into two, namely: Operation and Maintenance Division. The functions of each division had been modified that subsequently resulted to the movement of personnel and changes in the scope of work assignments of the same. These divisions were supervised by the following division managers: Administrative/General Services – Hazel Marie N. Buhia, Finance and Commercial Division – Mr. Isidro Inumerables and Operation and Maintenance Division – Engr. Remus C. Monteron.

#### v. BWD ORGANIZATIONAL STRUCTURE

The Plantilla of Personnel of Balamban Water District was submitted to the Civil Service Commission and DBM on March 3, 2012, using the LWD-Macro as guide in formulating the position of personnel that will fit to a Category C Water District. It was then on June 12, 2013 was approved and released. Right after the approval of the structure the Balamban Water District started to fill-up the new position, wherein the incumbent personnel given the priority for the vacant position.